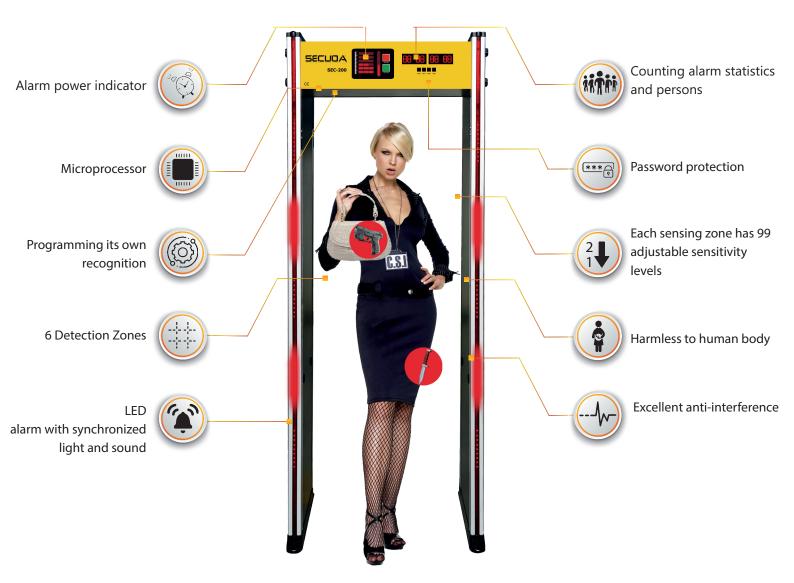

## Sec 200 Walk Through Metal Detector

Secuda SEC 200 Metal Body Search Detector is used to prevent dangerous situations by detecting metal objects on people's body. The Walk Through detector, which increases security level to 100% without exception, can give both audible and illuminated warnings at the same time. Manufactured in such a way that it can operate safely 24/7 without any hesitation, the SEC 200 can detect even objects such as paper clips, coins, belt buckles when the sensitivity is increased.

If desired, the sensitivity setting can be reduced to avoid warning of low density metals. By this way it gives warnings to larger and higher density metals such as weapons and knives, and manages passings without warning to smaller metals.

There are 6 control zones and for each zone separately 99 and totally 594 adjustable sensitivity levels available to indicate where the metal is exactly located on the body of passing person through the led lights.

## **Technical Specifications**

| Number of Areas (ZONE)    | 6 overlapping detection zones. In order to detect the location of the metals correctly, it is used transmitting and receiving focused |
|---------------------------|---------------------------------------------------------------------------------------------------------------------------------------|
| Protection Standard       | indoor areas .                                                                                                                        |
| Safety Standard           | GB 15210 Basic Security and NILCJ-0601 Personal Security standards.                                                                   |
| Microprocessor Technology | Accurate scanning and fixed sensitivity settings with electromagnetic waves generated by the micro-computer controller                |
| Digital Signal Technology | It has excellent anti-electromagnetic interference capacity with digital signal processing filter systems.                            |
| Automatic Identification  | Infrared dispersive automatic identification feature effectively minimizes inaccuracies and omissions.                                |
| Sensitivity Adjustment    | For each of the 6 detection zones in between 0-99, Totallly : 594 adjustable sensitivity levels.                                      |
| Setting Protection        | The system parameter and sensitivity can only be changed by entering the correct password set by the administrators.                  |
| Warning                   | When the metal approaches, it detects the exact location of the metal by warning with adjustable volume and light.                    |
| Passing Control           | It can display the number of people passing through it and the alarms on the screen.                                                  |
| Health Compliance         | Does not harm pacemaker carrying people, pregnant women and magnetic bands.                                                           |
| Operating conditions      | 220V / 110V AC, frequency 50 / 60Hz and power is 35VA20 degrees +70 degrees and humidity is $\leq$ 95% .                              |
| Dimensions and Weight     | 2200 x 880 x 470mm - 70 Kg                                                                                                            |