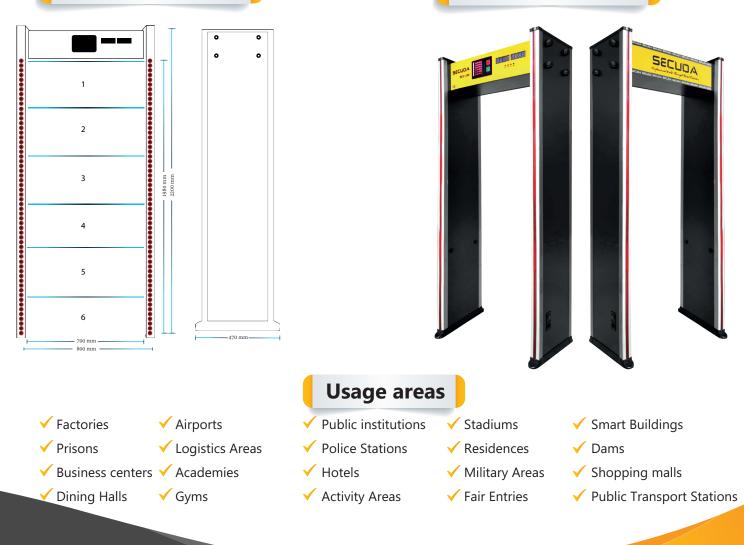

There are 6 control zones and for each zone separately 99 and totally 594 adjustable sensitivity levels available to indicate where the metal is exactly located on the body of passing person through the led lights.

## **Technical Specifications**

| Number of Areas (ZONE)    | 6 overlapping detection zones. In order to detect the location of the metals correctly, it is used transmitting and receiving focused |
|---------------------------|---------------------------------------------------------------------------------------------------------------------------------------|
| Protection Standard       | indoor areas .                                                                                                                        |
| Safety Standard           | GB 15210 Basic Security and NILCJ-0601 Personal Security standards.                                                                   |
| Microprocessor Technology | Accurate scanning and fixed sensitivity settings with electromagnetic waves generated by the micro-computer controller                |
| Digital Signal Technology | It has excellent anti-electromagnetic interference capacity with digital signal processing filter systems.                            |
| Automatic Identification  | Infrared dispersive automatic identification feature effectively minimizes inaccuracies and omissions.                                |
| Sensitivity Adjustment    | For each of the 6 detection zones in between 0-99, Totallly : 594 adjustable sensitivity levels.                                      |
| Setting Protection        | The system parameter and sensitivity can only be changed by entering the correct password set by the administrators.                  |
| Warning                   | When the metal approaches, it detects the exact location of the metal by warning with adjustable volume and light.                    |
| Passing Control           | It can display the number of people passing through it and the alarms on the screen.                                                  |
| Health Compliance         | Does not harm pacemaker carrying people, pregnant women and magnetic bands.                                                           |
| Operating conditions      | 220V / 110V AC, frequency 50 / 60Hz and power is 35VA20 degrees +70 degrees and humidity is $\leq$ 95% .                              |
| Dimensions and Weight     | 2200 x 880 x 470mm - 70 Kg                                                                                                            |

**Front-Back View** 

## **Technical drawing**

**PERKOTEK TEKNOLOJİ A.Ş.** perkotek.com**|**sales@perkotek.com